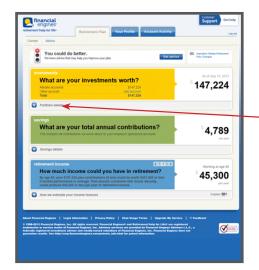

Click on the "Get Advice" link for your specific investment recommendation from Financial Engines.

This new window will appear displaying Financial Engines dashboard.

Open the investments drawer to see your accounts and add new accounts...