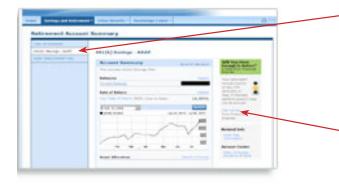

## Here's how:

Log in to **www.ybr.com/allianz** and provide your credentials

AAAP landing page after log in, select the "more" link under "Savings" to view your "Retirement Account Summary"

Under the "Retirement Account Summary" page, select the "401(k) Savings - AAAP" tab. Your retirement analysis stoplight is on the right hand side.

Click on the "Get Advice" link for your specific investment recommendation from Financial Engines.

This new window will appear displaying Financial Engines dashboard.

Open the investments drawer to see your accounts and add new accounts...