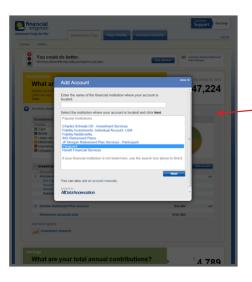

Click on Add Account button

This pop-up window will display a list of the financial institutions where you might have outside accounts. Select the name of your institution from the list or type it in. Click next.