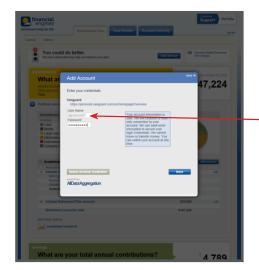

Please provide your login information.
Click Next.

It can take up to four minutes to load your external accounts. You can select which accounts will be managed by clicking on checkbox to the left, then click Save.