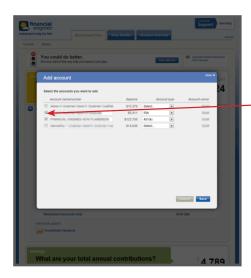

Please provide your login information.
Click Next.

It can take up to four minutes to load your external accounts. You can select which accounts will be managed by clicking on checkbox to the left, then click Save.

Your imported accounts will show on the investments drawer.