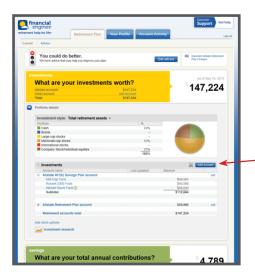

Click on the "Get Advice" link for your specific investment recommendation from Financial Engines.

This new window will appear displaying Financial Engines dashboard.

Open the investments drawer to see your accounts and add new accounts...